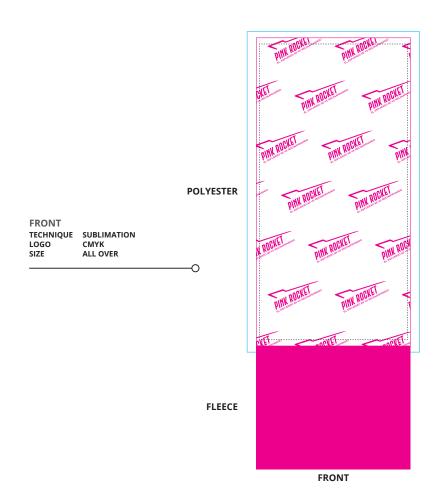

## **ARTWORK APPROVAL FORM**

**ORDER DETAILS** ORDER NUMBER: X

**ITEM CODE:** 

**QUANTITY:** 

ML3006

**ITEM DETAILS** 

X:

**FABRIC: POLYESTER** GRAMMAGE: 140 gsm + 180 gsm

ITEM SIZE: **STANDARD** ANTIBACTERIAL: X

**MATERIAL COLOURS** 

POLYESTER: FLEECE:

X:

X:

X:

WHITE

219 C

artepublicitario

**BACK** SUBLIMATION TECHNIQUE CMYK LOGO ALL OVER SIZE

**GENERAL COMMENT:** DUE TO THE NATURE OF FULL COLOUR PRINTING THE OUTCOME OF THE FINAL COLOUR RESULT CAN BE SLIGHTLY DIFFERENT IN A REAL SAMPLE.

**GENERAL COMMENT:** 

PLEASE NOTICE THAT THE LOGO POSITIONING ON THE FRONT CAN NOT BE ALIGNED **EXACTLY WITH THE DESIGN ON THE BACK.** 

**ATTENTION 2:**