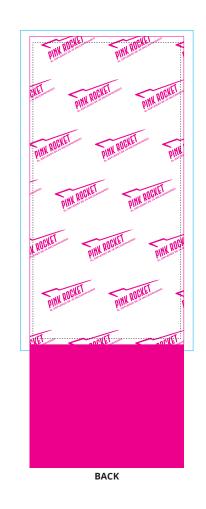

artepublicitario

**BACK** SUBLIMATION TECHNIQUE CMYK LOGO ALL OVER SIZE

**GENERAL COMMENT:** DUE TO THE NATURE OF FULL COLOUR PRINTING THE OUTCOME OF THE FINAL COLOUR RESULT CAN BE SLIGHTLY DIFFERENT IN A REAL SAMPLE.

**GENERAL COMMENT:** 

PLEASE NOTICE THAT THE LOGO POSITIONING ON THE FRONT CAN NOT BE ALIGNED **EXACTLY WITH THE DESIGN ON THE BACK.** 

**ATTENTION 2:**