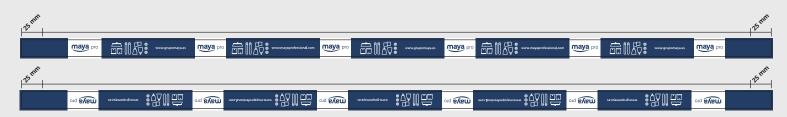

WHITE BASE:

STITCHES: | MATCHING

□ N/A PATCH: 

X: X:

SCALE 1:5

FRONT

TECHNIQUE SUBLIMATION

SIZE

LOGO CMYK ALL OVER

BACK

TECHNIQUE SUBLIMATION LOGO SIZE

ALL OVER

**BADGEHOLDER A** OUT EVENT

**FRONT** 45 cm x 2 / 2 cm

**BACK** 45 cm x 2 / 2 cm

**GENERAL COMMENT:** 