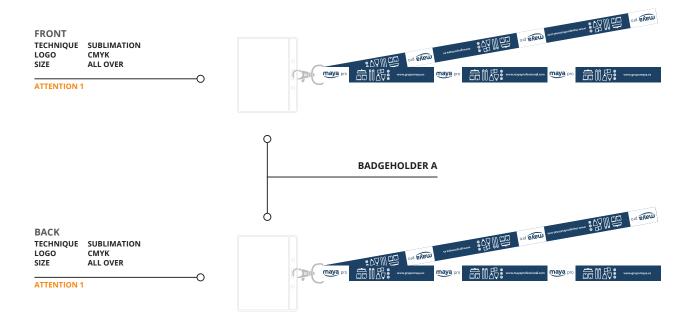

## **ARTWORK APPROVAL FORM**

**ORDER DETAILS** 

**ORDER NUMBER:** 001583532-VR1

ITEM CODE: ML1104 **QUANTITY:** 500

**ITEM DETAILS** 

**FABRIC: FINE POLYESTER** 

**ANTIBACTERIAL:** X

**ITEM SIZE:** 45 cm x 2 (2 cm width) **MATERIAL COLOURS** 

BASE:

WHITE STITCHES: | MATCHING

□ N/A PATCH:

X: □ x X:

**arte**publicitario

SCALE 1:5

**FRONT** 45 cm x 2 / 2 cm

**BACK** 45 cm x 2 / 2 cm