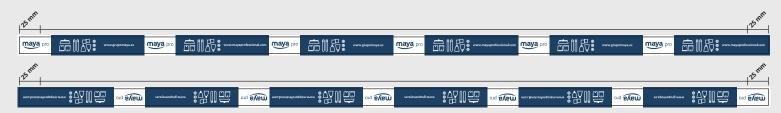

**GENERAL COMMENT:** 

DUE TO THE NATURE OF FULL COLOUR PRINTING THE OUTCOME OF THE FINAL COLOUR RESULT CAN BE SLIGHTLY DIFFERENT IN A REAL SAMPLE.

LOGO IS CLOSER THAN 25 mm FROM THE EDGE OF ITEM AND THERE IS A CHANCE THAT THE STITCHING WILL GO TROUGH IT.