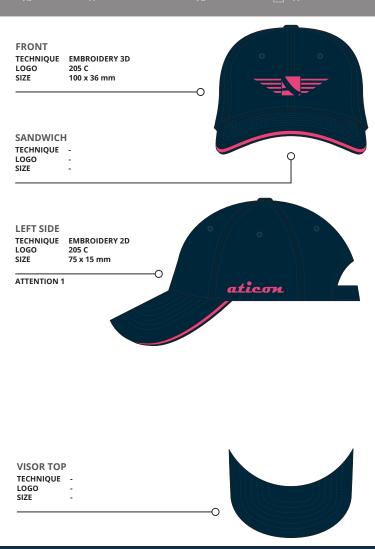

## **ARTWORK APPROVAL FORM**

| ORDER DETAILS |                   | ITEM DETAILS |                     | <b>MATERIAL COLO</b> | URS |       |
|---------------|-------------------|--------------|---------------------|----------------------|-----|-------|
| ORDER NUMBER: | FO1-001581422-VR5 | FABRIC:      | BRUSHED HEAVY COTT. | PANELS:              |     | 539 C |
| ITEM CODE:    | MH2004            | GRAMMAGE:    | 280 gsm             | X:                   |     | Χ     |
| QUANTITY:     | 150               | ITEM SIZE:   | STANDARD            | X:                   |     | Х     |
|               |                   | X:           | X                   | X:                   |     | Χ     |
|               |                   | χ.           | X                   | χ.                   |     | Χ     |

| BUTTON:   | ■ 539 C | VISOR TOP: 539    |
|-----------|---------|-------------------|
| EYELETS:  | ■ 539 C | VISOR BOTTOM: 539 |
| STITCHES: | ■ 539 C | SWEATBAND: 539    |
| SANDWICH: | 205 C   | SEAM TAPE: 539    |
| STRAP:    | ■ 539 C | <b>X</b> : □ X    |

## SCALE 1:5

**GENERAL COMMENT:**NO RETURNS/RECLAMATIONS WILL BE ACCEPTED
THAT ARE RELATED TO THE QUALITY AND READABILITY OF THE IMPRINT.

**GENERAL COMMENT:** 

DUE THE PRODUCTION PROCESS IT'S NOT POSSIBLE TO ENSURE EXACT ALIGNMENT OF THE LOGO ON SIDE.