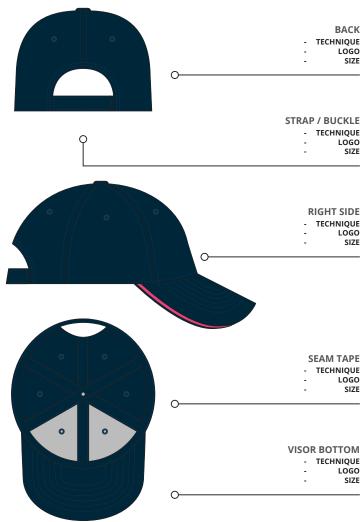

## **ARTWORK APPROVAL FORM**

| ORDER DETAILS |                   | ITEM DETAILS |                     | <b>MATERIAL COLO</b> | URS |       |
|---------------|-------------------|--------------|---------------------|----------------------|-----|-------|
| ORDER NUMBER: | FO1-001581422-VR5 | FABRIC:      | BRUSHED HEAVY COTT. | PANELS:              |     | 539 C |
| ITEM CODE:    | MH2004            | GRAMMAGE:    | 280 gsm             | X:                   |     | Χ     |
| QUANTITY:     | 150               | ITEM SIZE:   | STANDARD            | X:                   |     | Х     |
|               |                   | X:           | X                   | X:                   |     | Χ     |
|               |                   | χ.           | X                   | χ.                   |     | Χ     |

| BUTTON:   | ■ 539 C | VISOR TOP: 539    |
|-----------|---------|-------------------|
| EYELETS:  | ■ 539 C | VISOR BOTTOM: 539 |
| STITCHES: | ■ 539 C | SWEATBAND: 539    |
| SANDWICH: | 205 C   | SEAM TAPE: 539    |
| STRAP:    | ■ 539 C | <b>X</b> : □ X    |

## SCALE 1:5

**GENERAL COMMENT:**NO RETURNS/RECLAMATIONS WILL BE ACCEPTED
THAT ARE RELATED TO THE QUALITY AND READABILITY OF THE IMPRINT.

**GENERAL COMMENT:** 

DUE THE PRODUCTION PROCESS IT'S NOT POSSIBLE TO ENSURE EXACT ALIGNMENT OF THE LOGO ON SIDE.