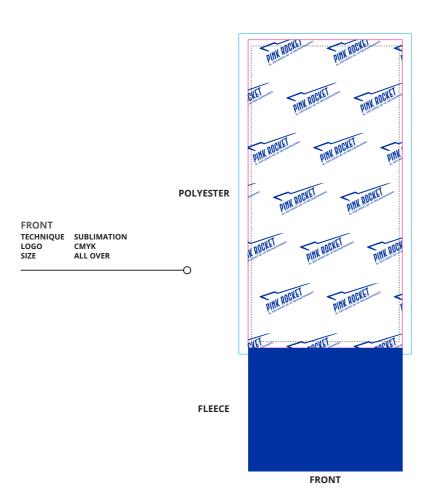

**MATERIAL COLOURS** 

POLYESTER:

FLEECE:

X:

X: X:

WHITE 286 C

artepublicitario

**BACK** 

**BACK** SUBLIMATION TECHNIQUE СМҮК LOGO ALL OVER SIZE

**GENERAL COMMENT:** 

DUE TO THE NATURE OF FULL COLOUR PRINTING THE OUTCOME OF THE FINAL COLOUR RESULT CAN BE SLIGHTLY DIFFERENT IN A REAL SAMPLE.

**GENERAL COMMENT:** 

PLEASE NOTICE THAT THE LOGO POSITIONING ON THE FRONT CAN NOT BE ALIGNED **EXACTLY WITH THE DESIGN ON THE BACK.** 

**ATTENTION 2:**